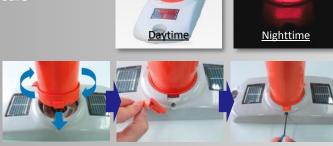

## JISLON® Pole Cone LUMI

Combined with our technology of Solar Energy Powered Self-Luminous Road Stud, *JISLON* newly proposes this unique idea "flexible bollard with self-luminous function" for safety precaution.

## Characteristic

- Easy to bend and quick to rebound Although the solar unit is inside, the bollard still bends easily and rebounds after being driven over.
- High visibility
   High visibility LEDs and reflective sheet help ensure safe driving at night.
- Quick & easy installation
   Quick & easy system saves the installation & maintenance cost.