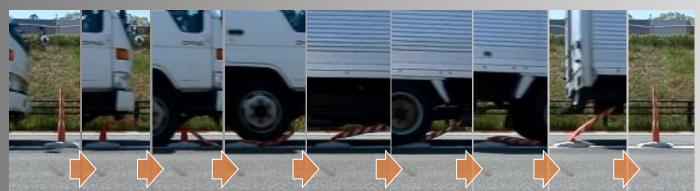

## Characteristic

- Easy to bend and quick to rebound Although the solar unit is inside, the bollard still bends easily and rebounds after being driven over.
- High visibility
   High visibility LEDs and reflective sheet help ensure safe driving at night.
- Quick & easy installation
   Quick & easy system saves the installation & maintenance cost.