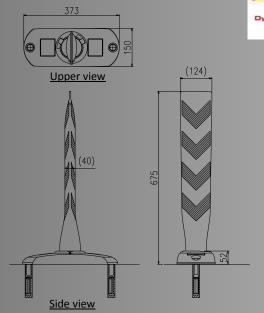

## Specificaties

| ltem             |                         | Specifications                                |
|------------------|-------------------------|-----------------------------------------------|
| Pole Cone        |                         |                                               |
| Body             | Material                | Polyurethane                                  |
|                  | Colour                  | Orange                                        |
| Reflective sheet | Туре                    | Flexible prismatic reflective sheet           |
| Solar Unit       |                         |                                               |
| Solar module     | Туре                    | Silicone crystalline                          |
|                  | Peak power              | 0.23W x 2                                     |
|                  | Suitable voltage        | 3.7V                                          |
|                  | Suitable current        | 122mA                                         |
| Battery          | Туре                    | Nickel-Metal Hydride Battery                  |
|                  | Nominal voltage         | 2.4V                                          |
|                  | Nominal capacity        | 1000mA                                        |
| LEDs             | Туре                    | High intensity light emitting diode           |
|                  | Colour                  | Red                                           |
|                  | Nos. of LEDs            | 6pcs                                          |
| Operation        | Operation               | After dark, LEDs start emitting automatically |
|                  | Emitting times / minute | 85times +/- 10 / minute                       |